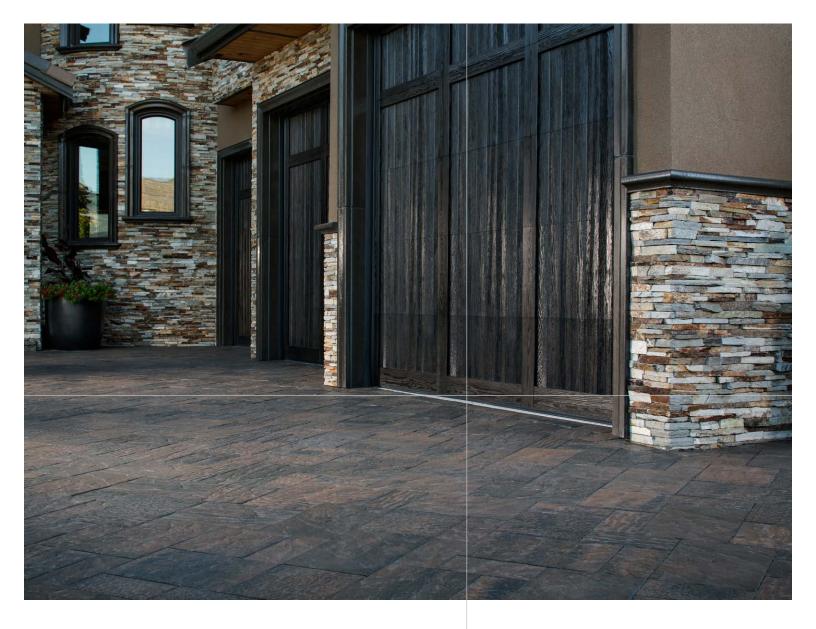

- Patio
- Walkway
- Landing Driveway
- Plaza
- Courtyard

RIVER ROCK. Inspired by natures rustic elegance, River Rock is a distinct modular 3 stone system featuring authentic stratified textures and strikingly vibrant colours by way of Expocrete's face mix finish.

River Rock is suitable for mechanical or manual installation in the preset pattern and can also be altered for unique design treatments, while the 80mm thickness makes this paver ideal for both residential and commercial applications in both low and high pedestrian traffic areas.