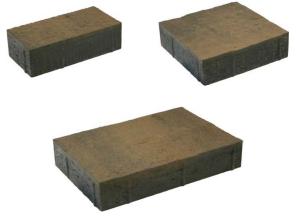

## PAVING STONE **RIVER ROCK**

River Rock 1 145 mm x 290 mm x 80 mm 5.7" x 11.4" x 3.1"

290 mm x 290 mm x 80 mm 11.4" x 11.4" x 3.1"

**River Rock 3** 290 mm x 435 mm x 80 mm 11.4" x 17.1" x 3.1"