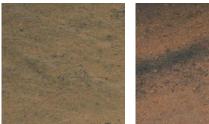

11.4" x 17.1" x 3.1"



## Technical Specifications

- Layer Coverage 12.7 ft<sup>2</sup> / 1.17 m<sup>2</sup>
- Pallet Coverage 89 ft<sup>2</sup> / 8.2 m<sup>2</sup>
- Pallet Weight GW 3223 lbs / 1462 kg
- Pallet Layers 7

**Project Applications** 

- Patio
- Walkway
- Landing Driveway
- Plaza
- Courtyard

RIVER ROCK. Inspired by natures rustic elegance, River Rock is a distinct modular 3 stone system featuring authentic stratified textures and strikingly vibrant colours by way of Expocrete's face mix finish.

River Rock is suitable for mechanical or manual installation in the preset pattern and can also be altered for unique design treatments, while the 80mm thickness makes this paver ideal for both residential and commercial applications in both low and high pedestrian traffic areas.



Sunset



Mystic



Face-Mix Finish