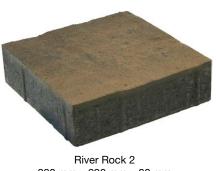

## PAVING STONE **RIVER ROCK**

River Rock 1 145 mm x 290 mm x 80 mm 5.7" x 11.4" x 3.1"

290 mm x 290 mm x 80 mm 11.4" x 11.4" x 3.1"

**River Rock 3** 290 mm x 435 mm x 80 mm 11.4" x 17.1" x 3.1"