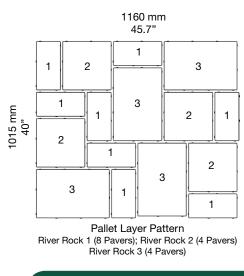

## Technical Specifications

- Layer Coverage 12.7 ft<sup>2</sup> / 1.17 m<sup>2</sup>
- Pallet Coverage 89 ft<sup>2</sup> / 8.2 m<sup>2</sup>
- Pallet Weight GW 3223 lbs / 1462 kg
- Pallet Layers 7

**Project Applications** 