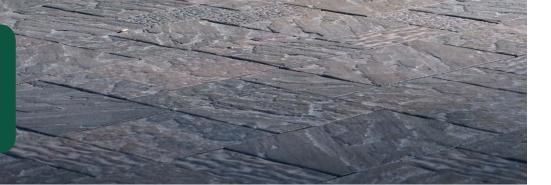

- Patio
- Walkway
- Landing Driveway
- Plaza
- Courtyard

RIVER ROCK. Inspired by natures rustic elegance, River Rock is a distinct modular 3 stone system featuring authentic stratified textures and strikingly vibrant colours by way of Expocrete's face mix finish.

River Rock is suitable for mechanical or manual installation in the preset pattern and can also be altered for unique design treatments, while the 80mm thickness makes this paver ideal for both residential and commercial applications in both low and high pedestrian traffic areas.